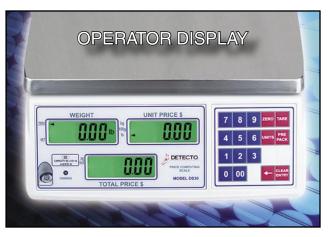

## **SPECIFICATIONS**

Capacity:

DS-6: 6 lb x .002 lb (3 kg x .001 kg)
DS-12: 12 lb x .005 lb (6 kg x .002 kg)
DS-30: 30 lb x .01 lb (15 kg x .005 kg)
DS-60: 60 lb x .02 lb (30 kg x .01 kg)
Display: .75" high LCD with backlight

Weight: 5 digits
Unit Weight: 5 digits
Total Price: 6 digits

**Dimensions:** 11.75" W x 12.63" D x 4.25" H 298mm W x 321mm D x 108mm H

Platform Size: 11.38" W x 8.25" D

289mm x 210mm

**Zero:** Established on power up and