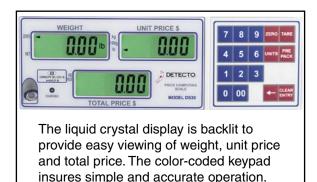

## **SPECIFICATIONS**

Capacity:

DS-6: 6 lb x .002 lb (3 kg x .001 kg)
DS-12: 12 lb x .005 lb (6 kg x .002 kg)
DS-30: 30 lb x .01 lb (15 kg x .005 kg)
DS-60: 60 lb x .02 lb (30 kg x .01 kg)
Display: .75" high LCD with backlight

Weight: 5 digits
Unit Weight: 5 digits
Total Price: 6 digits

**Dimensions:** 11.75" W x 12.63" D x 4.25" H 298mm W x 321mm D x 108mm H

Platform Size: 11.38" W x 8.25" D

289mm x 210mm

**Zero:** Established on power up and