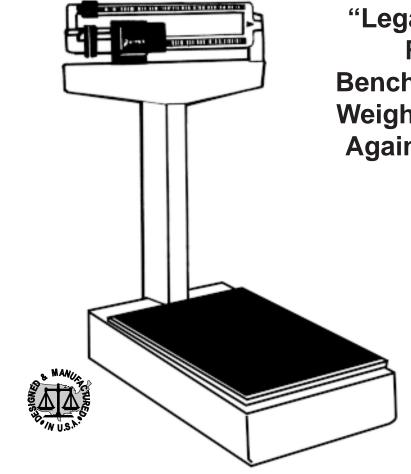

A Division of Cardinal Scale Manufacturing Co.

DETECTO

"Legal for Trade" Rugged Bench Beam Scale Weighs Accurately Again and Again!

> Detecto's 4420 Bench Beam Scale is designed for rugged industrial environments where high accuracy and minimum maintenance are necessary. The heavy-duty welded steel base will stand up under the most rigorous use and still provide long-term accuracy to 4 ounces. Special tip locks and checks prevent platform tipping, protecting pivots and bearings. Side checks bring platform to rest quickly for fast, accurate weighing. The scale's accuracy is further enhanced by its precision die-cast weighbeam which is easily read from both sides. The 4420's tough mar-resistant finish protects the scale for years to come.

## Model 4420 - 350 lb x 4 oz

(First dimension parallel to beam face)

| Platform Size:      | 13 3/4" x 18 1 |
|---------------------|----------------|
| Finish:             | Charcoal gray  |
| Approximate Weight: | 48 1/2 lb      |
| Height:             | 29 5/8"        |

## Model 4420kg - 140 kg x 100 g

(First dimension parallel to beam face)

| Platform Size:      | 36 cm x 48 cm |
|---------------------|---------------|
| Finish:             | Charcoal gray |
| Approximate Weight: | 22 kg         |
| Height:             | 75 cm         |