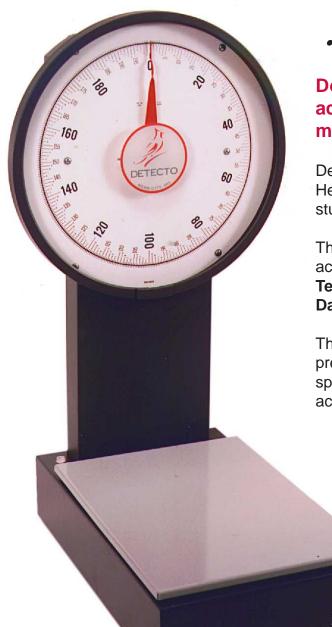

## Heavy-Duty Bench Scales Series 1100

• Large 19" Dial • 15" Diameter Reading Line

Designed for industrial use where high accuracy, sturdy construction and minimum maintenance are necessary.

Detecto's compact and rugged Series 1100 Heavy-Duty Bench Scales offer high accuracy and sturdy construction with minimum scale maintenance.

## ... for Wherever You Need an Accurate, Sturdy, Reliable Receiving Scale!

Components of Detecto's Series 1100 scale are designed for accuracy under prolonged use with low maintenance. Special tip locks and bearings prevent platform tipping which avoids pivot and bearing abuse and assures accurate long life weighing. Side checks bring the platform to rest quickly, providing accurate readings from the large 15" dial. Zero adjustment is located on the top outside of the dial housing making it readily accessible.