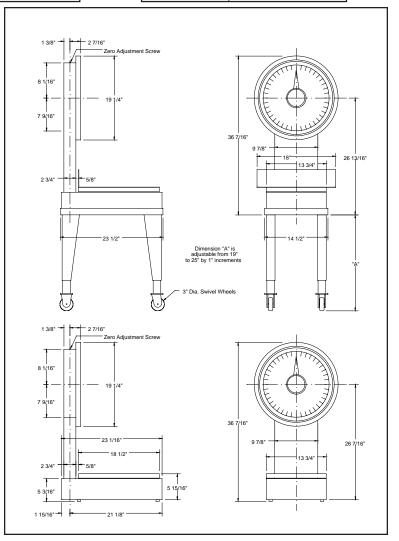

Platform: 13 3/4" x 18 1/2"

| Model   | Capacity       |
|---------|----------------|
| 1100DB  | 50 lb x 1 oz   |
| 1102DE  | 100 lb x 2 oz  |
| 1102EDX | 100 lb x .1 lb |
| 1105DG  | 200 lb x 4 oz  |

## **Options:**

- Wheeled stand adjustable in 1" increments
- Stainless steel pans for special requirements.
- · Kilos and libra dial charts
- Other capacities available upon request

Detecto 1100 Series Bench Scale meets all requirements of Handbook 44, issued bythe National Institute of Standards and Technology, and has been issued the Certificate of Conformance Number 89-032A2