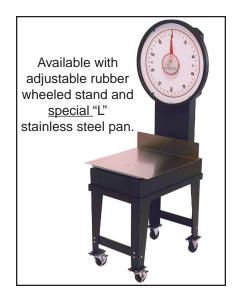

## **Options:**

- Wheeled stand adjustable in 1" increments
- Stainless steel pans for special requirements.
- · Kilos and libra dial charts
- Other capacities available upon request

Detecto 1100 Series Bench Scale meets all requirements of Handbook 44, issued bythe National Institute of Standards and Technology, and has been issued the Certificate of Conformance Number 89-032A2